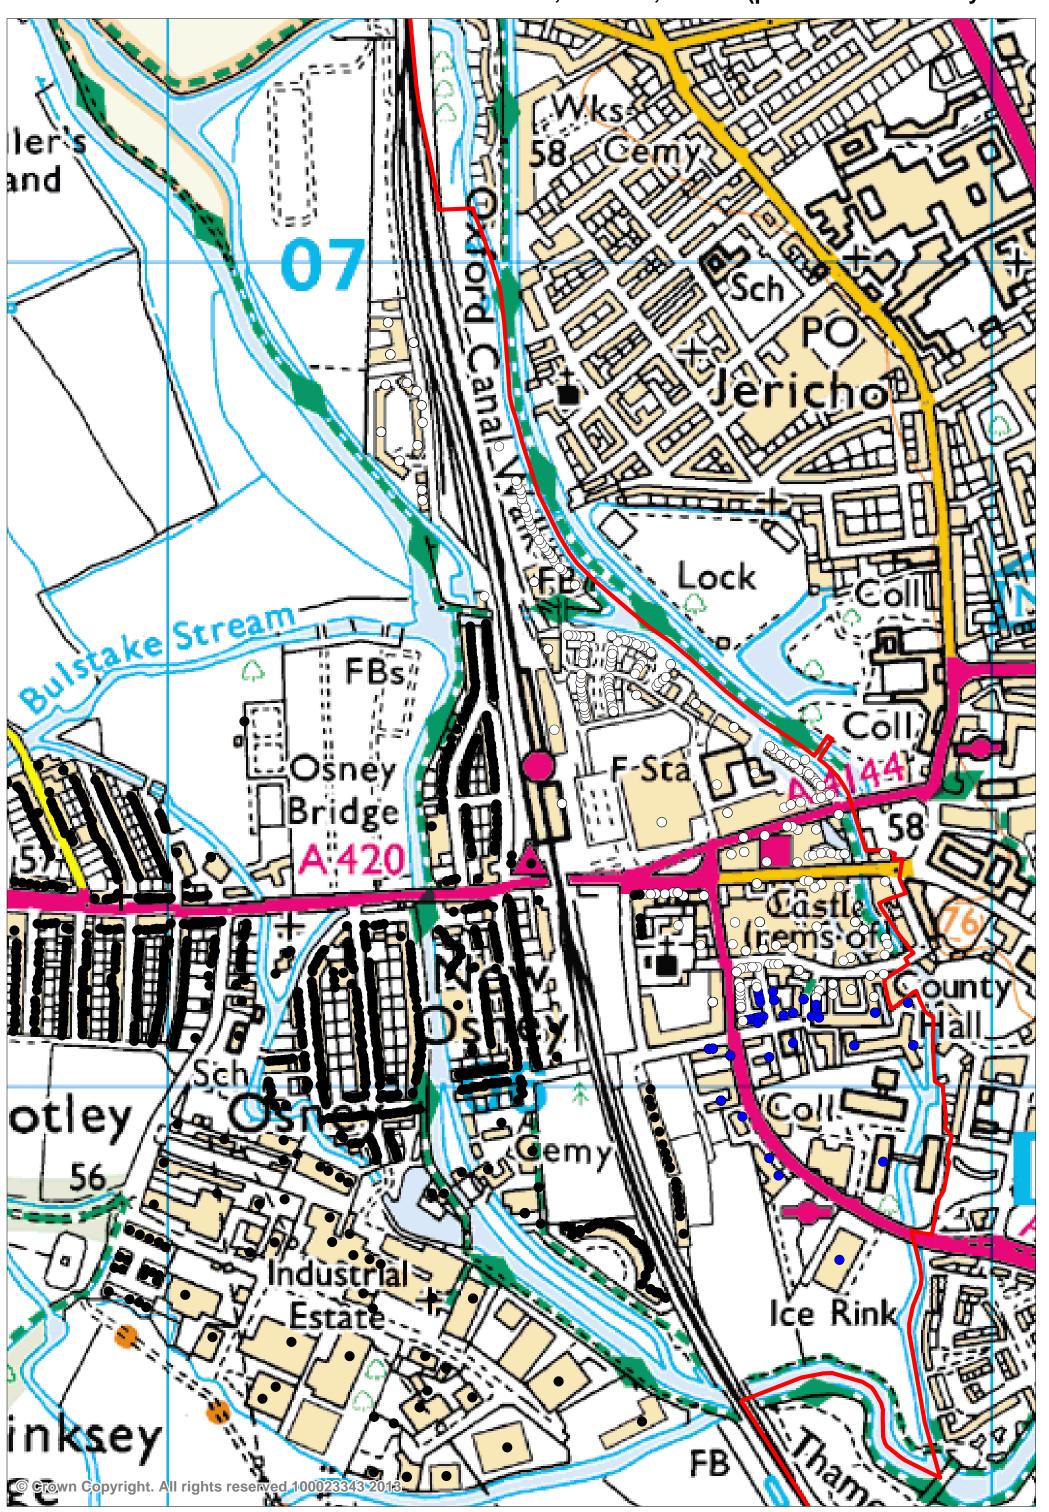

## Key to map

Addresses marked with a black dot are closest to Matthew Arnold School, Cumnor, Oxford

Addresses marked with a blue dot are closest to Cheney School, Headington, Oxford

Addresses marked with a white dot are closest to The Cherwell School, Oxford

The first map shows addresses measured to their closest school and takes into account The Cherwell School, Oxford. The second map does not take this school into account.