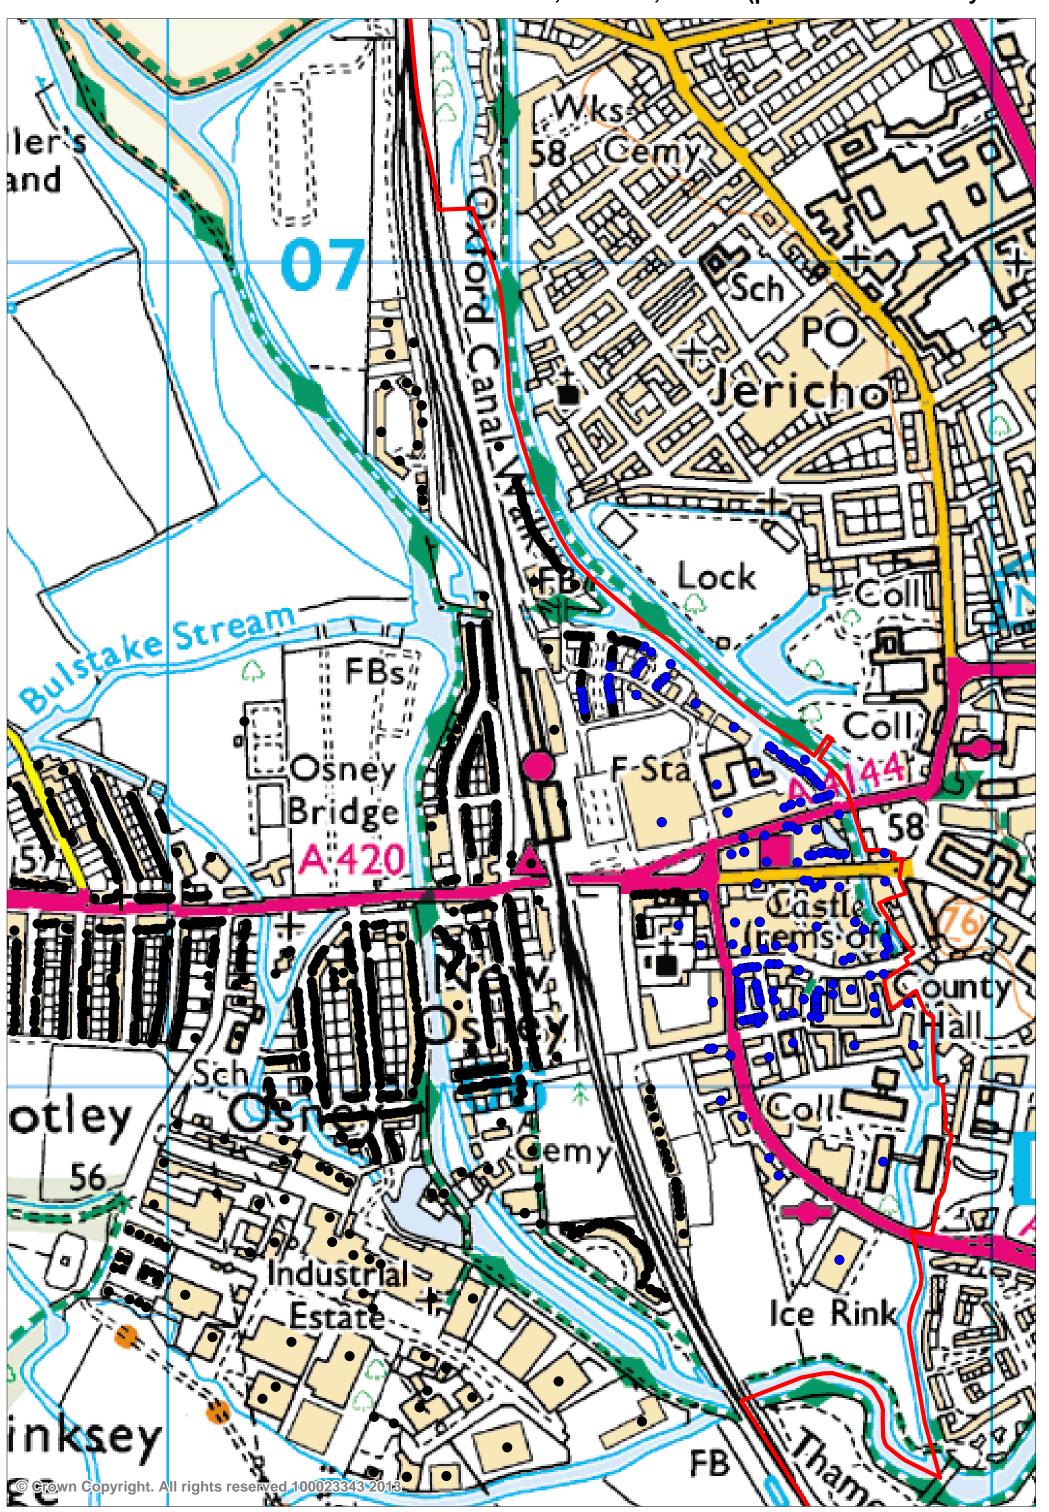

## Key to map

Addresses marked with a black dot are closest to Matthew Arnold School, Cumnor, Oxford

Addresses marked with a blue dot are closest to Cheney School, Headington, Oxford

Addresses marked with a white dot are closest to The Cherwell School, Oxford

The first map shows addresses measured to their closest school and takes into account The Cherwell School, Oxford. The second map does not take this school into account.