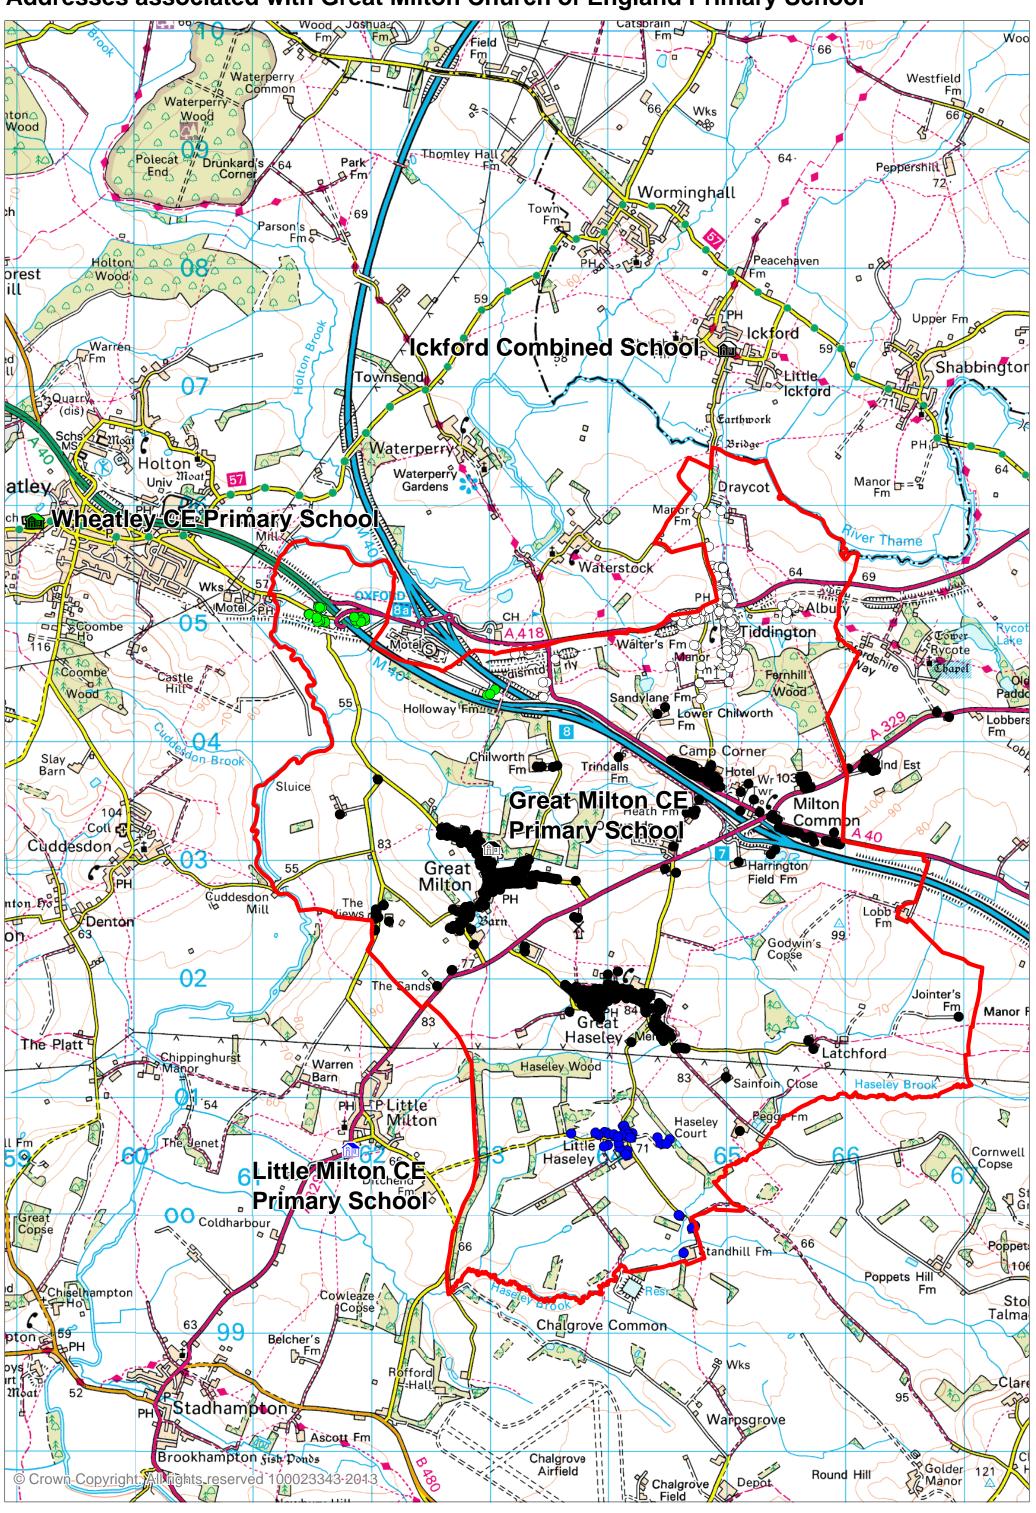

## Addresses associated with Great Milton Church of England Primary School

## **Great Milton Church of England Primary School**

All addresses within the designated (catchment) area of Great Milton Church of England Primary School colour-coded to their nearest primary school and some addresses outside the designated (catchment) area of Great Milton Church of England Primary School which are closer to Great Milton Church of England Primary School than to any other primary school.

Addresses within the designated (catchment) area:

|              | TOTAL                                     | 908 |
|--------------|-------------------------------------------|-----|
| •            | Wheatley CE Primary School                | 34  |
|              | Little Milton CE Primary School           | 45  |
| 0            | Ickford Combined School (Buckinghamshire) | 232 |
| lacktriangle | Great Milton CE Primary School            | 597 |

For those addresses within the designated (catchment) area of Great Milton Church of England Primary School which are closest to Ickford Combined School (Buckinghamshire) the second closest schools are:

|                                | 232 |
|--------------------------------|-----|
| Wheatley CE Primary School     | 3   |
| Great Milton CE Primary School | 229 |

For the 16 addresses outside the designated (catchment) area of Great Milton Church of England Primary School which are closest to that school, the designated area school is John Hampden Primary School (Thame).