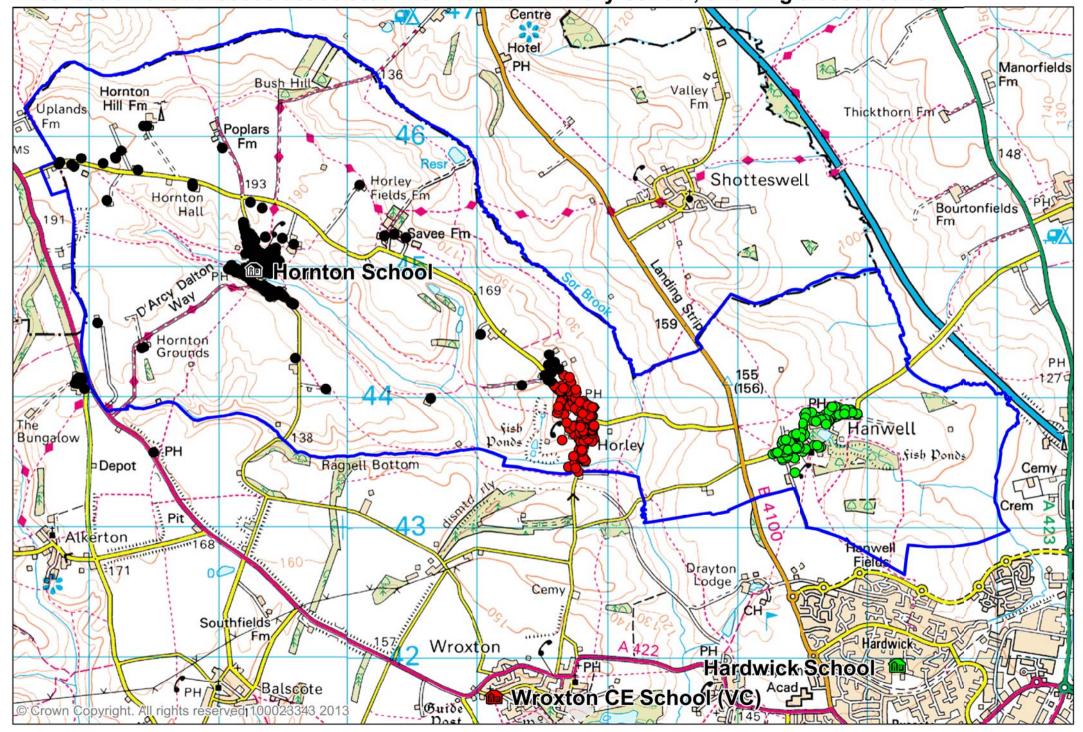

## Distribution of addresses associated with Hornton Primary School, showing closest school

## **Hornton Primary School**

All addresses within the designated (catchment) area of Hornton Primary School colour-coded to their nearest primary school and some addresses outside the designated (catchment) area of Hornton Primary School which are closer to Hornton Primary School than to any other Primary school.

Addresses within the designated (catchment) area:

| TOTAI                    | _                  | 414 |         |
|--------------------------|--------------------|-----|---------|
| <ul><li>Hardw</li></ul>  | ick Primary School | 115 | 27.78 % |
| <ul><li>Wroxto</li></ul> | on Primary School  | 126 | 30.43 % |
| <ul><li>Hornto</li></ul> | n Primary School   | 173 | 41.79 % |

There are 10 addresses outside the designated (catchment) area of Hornton Primary School which are closest to Hornton Primary School.