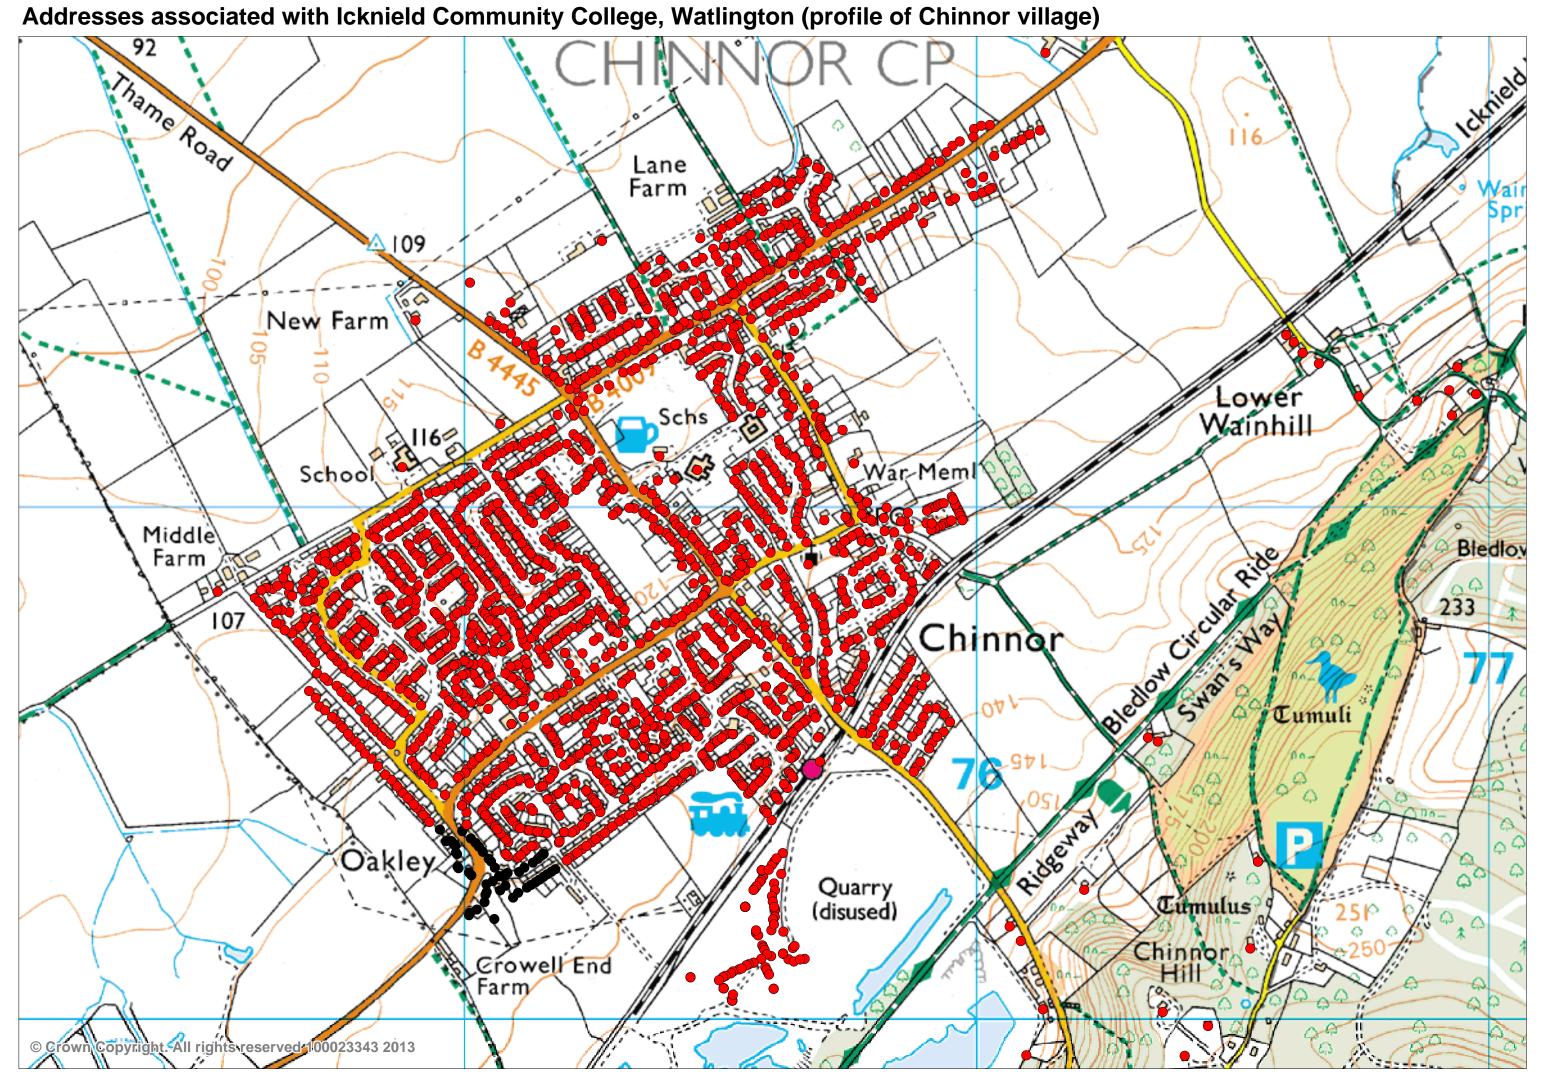

The second map shows measured to their closest Oxfordshire secondary school.

In these first two maps all addresses have been measured to Lord Williams's (Upper) School, Thame (on Oxford Road, Thame) which is further away from these addresses than Lord Williams's (Lower) School, Thame (on Towersey Drive, Thame).