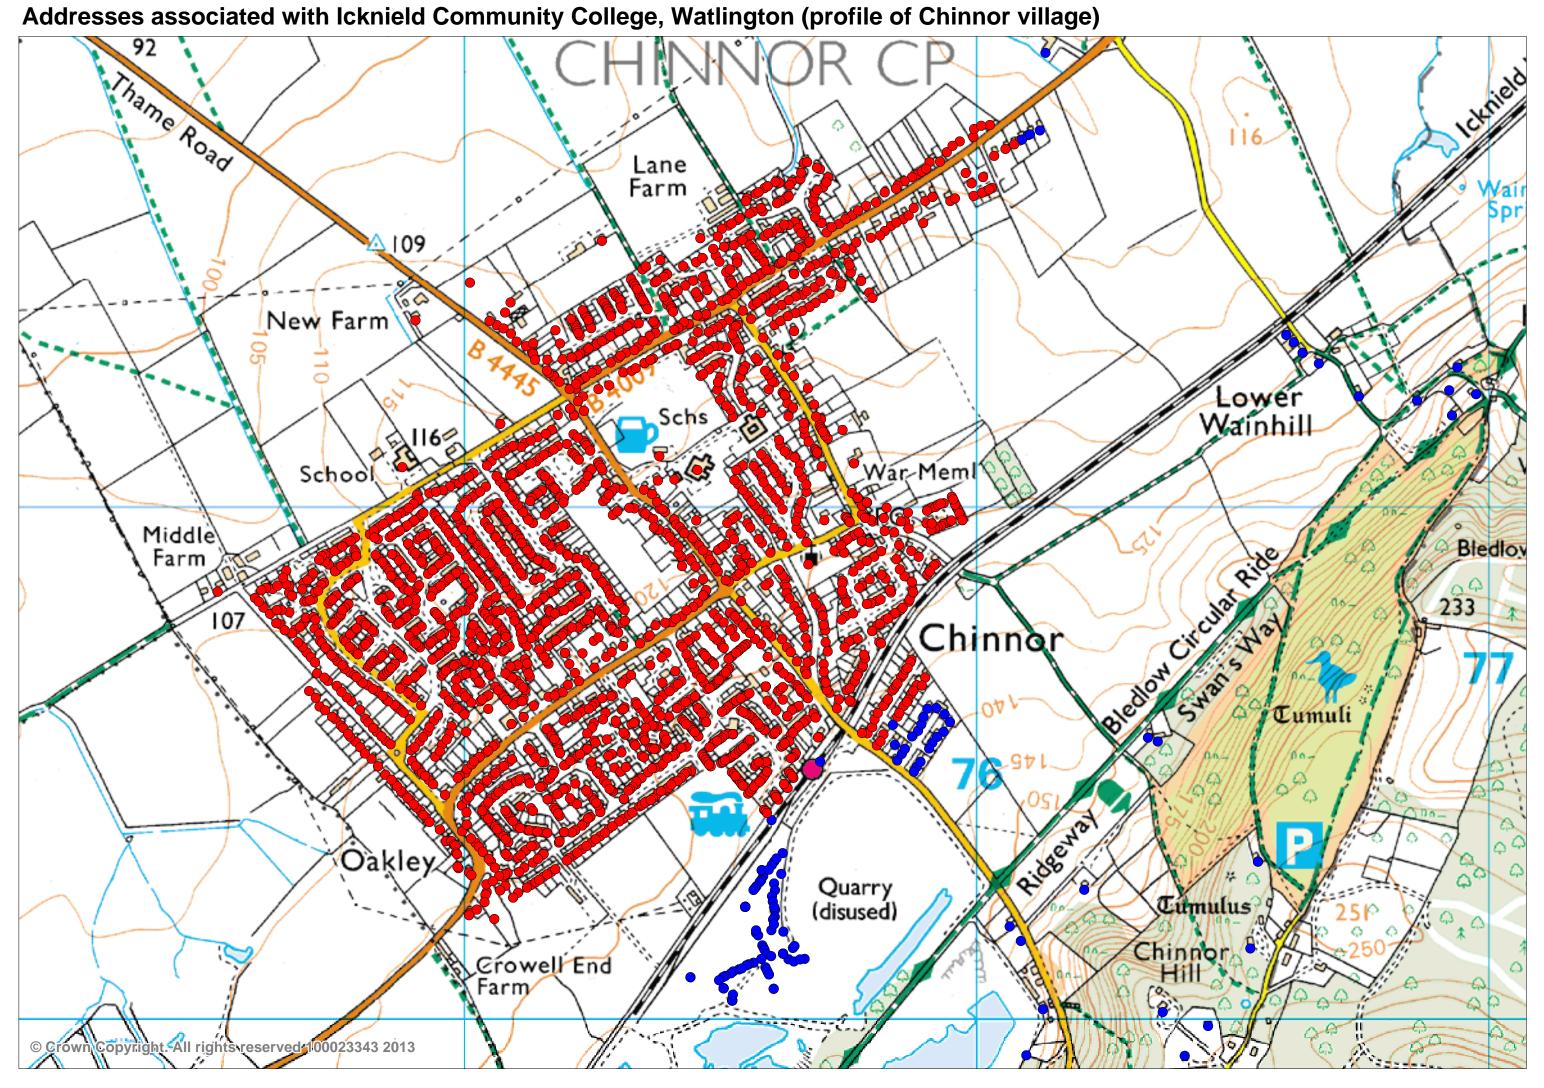

The third map shows addresses measured to their closest school and takes into account Princes Risborough School (Buckinghamshire) AND the gates at Lord Williams's (Lower) School on Towersey Drive, Thame.