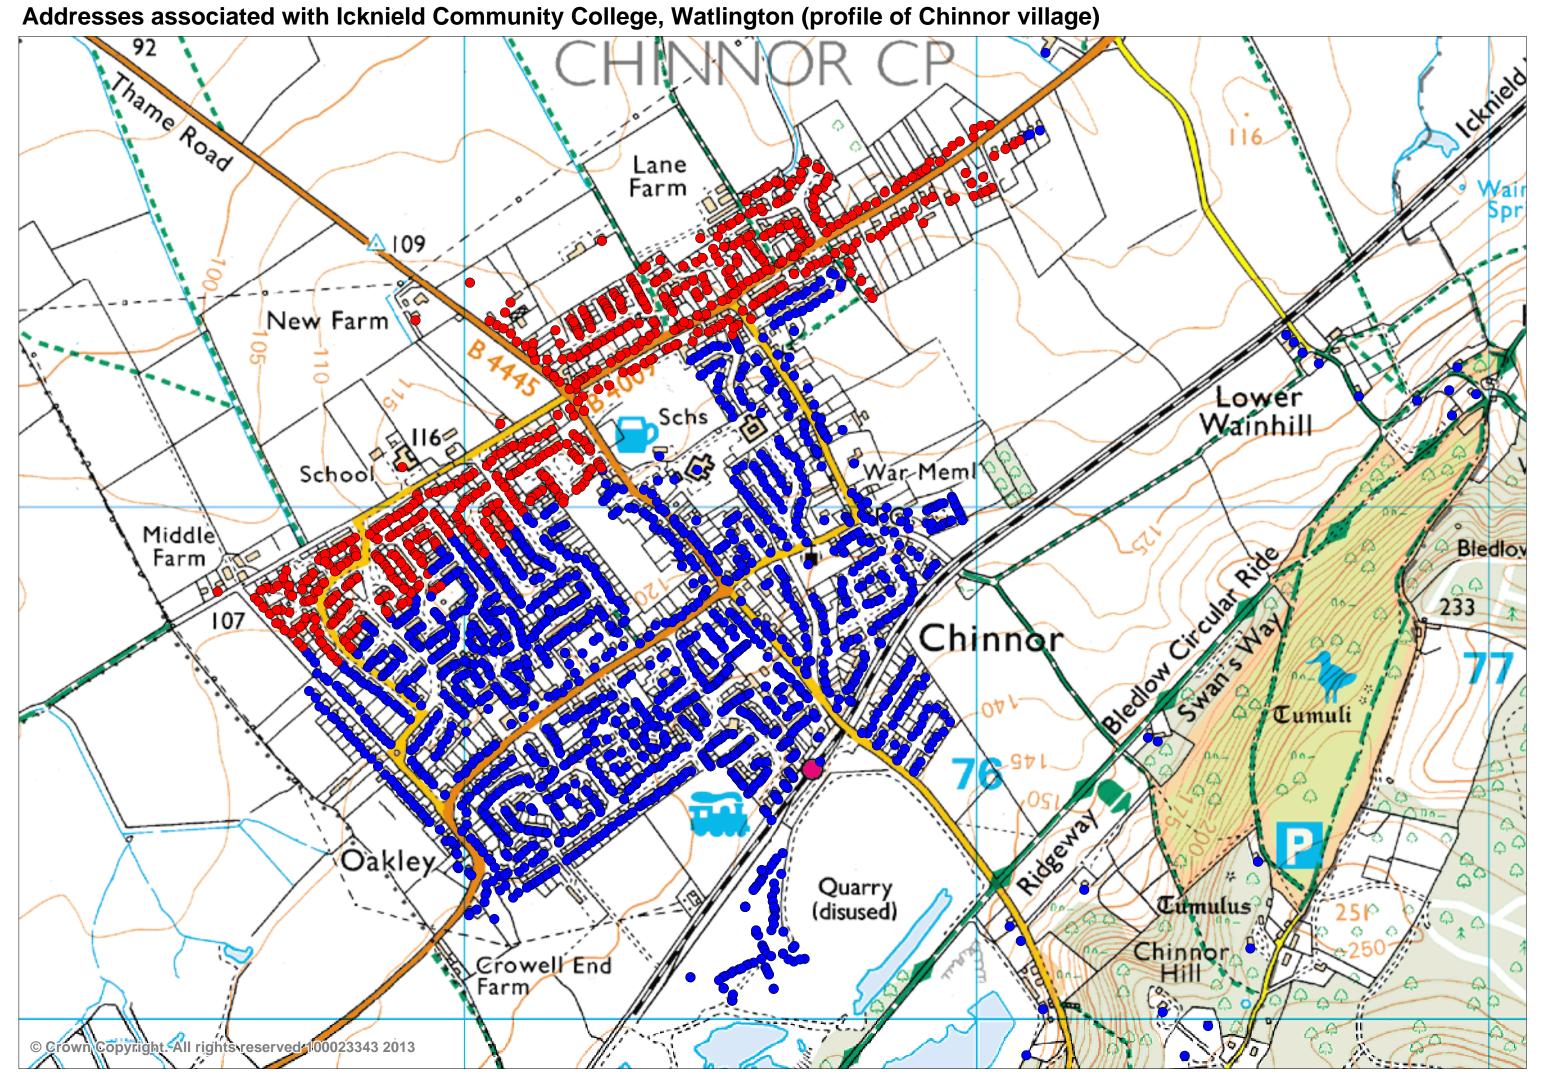

## Key to map

Addresses marked with a black dot are closest to Icknield Community College, Watlington

Addresses marked with a red dot are closest to Lord Williams's (Upper) School, Thame (on Oxford Road, Thame)

Addresses marked with a blue dot are closest to Princes Risborough School (Buckinghamshire)

The first map shows addresses measured to their closest school and takes into account Princes Risborough School (Buckinghamshire).

The second map shows measured to their closest Oxfordshire secondary school.

In these first two maps all addresses have been measured to Lord Williams's (Upper) School, Thame (on Oxford Road, Thame) which is further away from these addresses than Lord Williams's (Lower) School, Thame (on Towersey Drive, Thame).