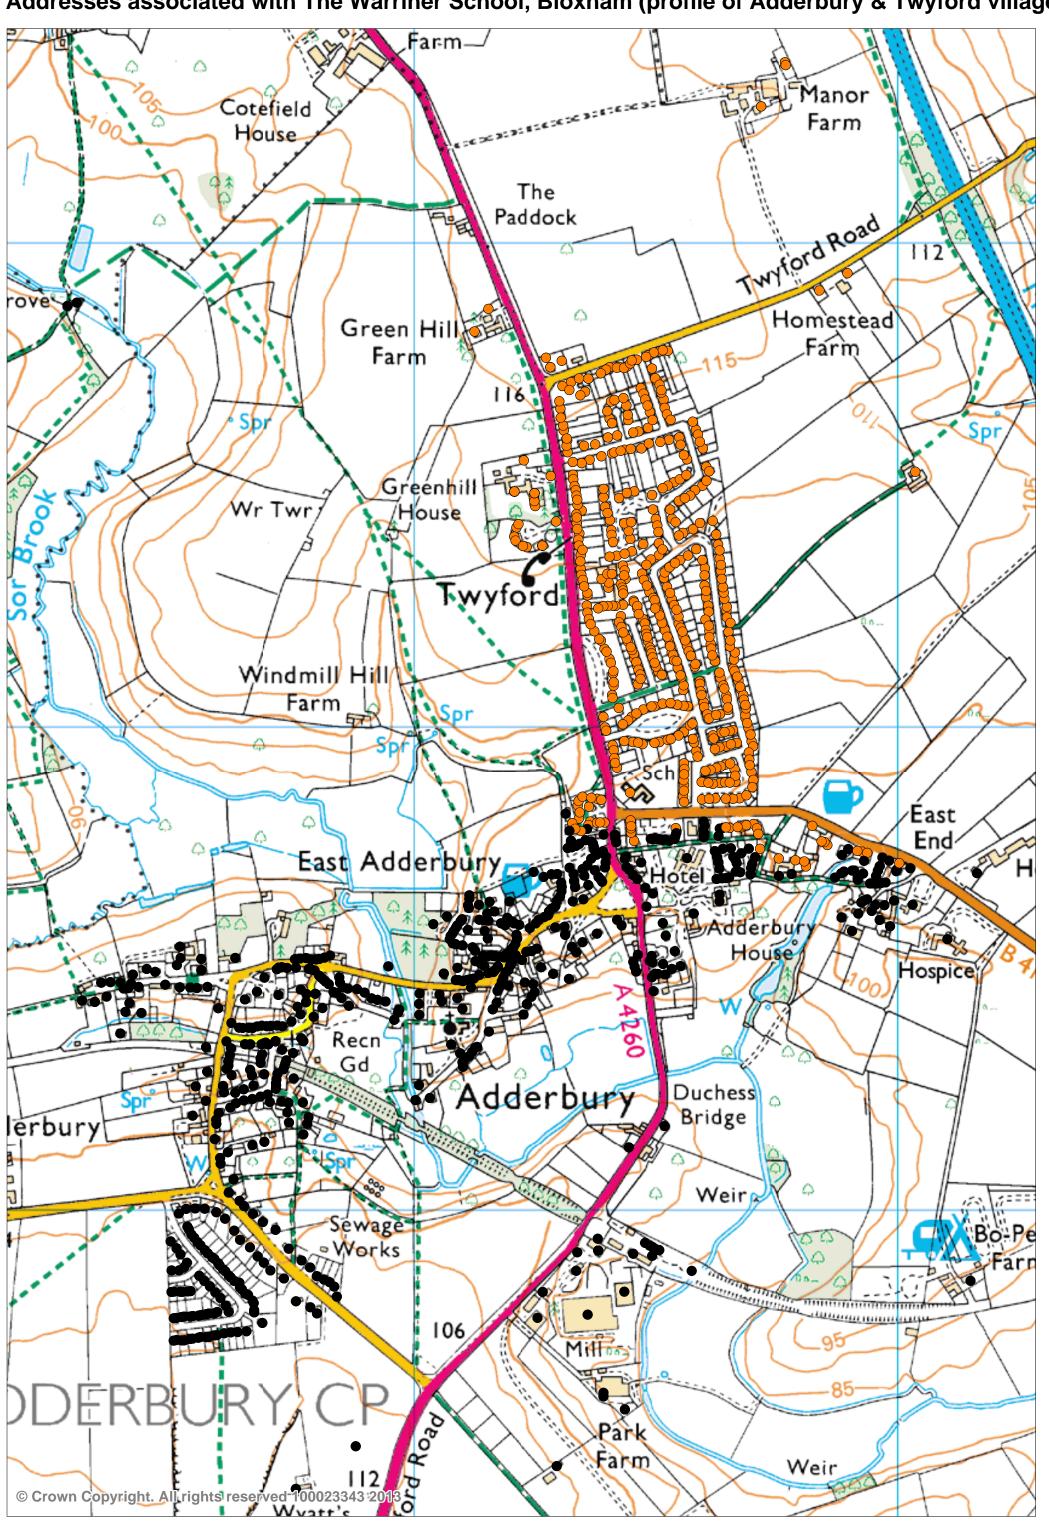

## Key to map

Addresses marked with a black dot are closest to The Warriner School, Bloxham

Addresses marked with a yellow dot are closest to Blessed George Napier Catholic School, Banbury

Addresses marked with an orange dot are closest to Banbury Academy

The first map shows addresses measured to their closest school and takes into account Blessed George Napier Catholic School, Banbury. The second map does not take this school into account.