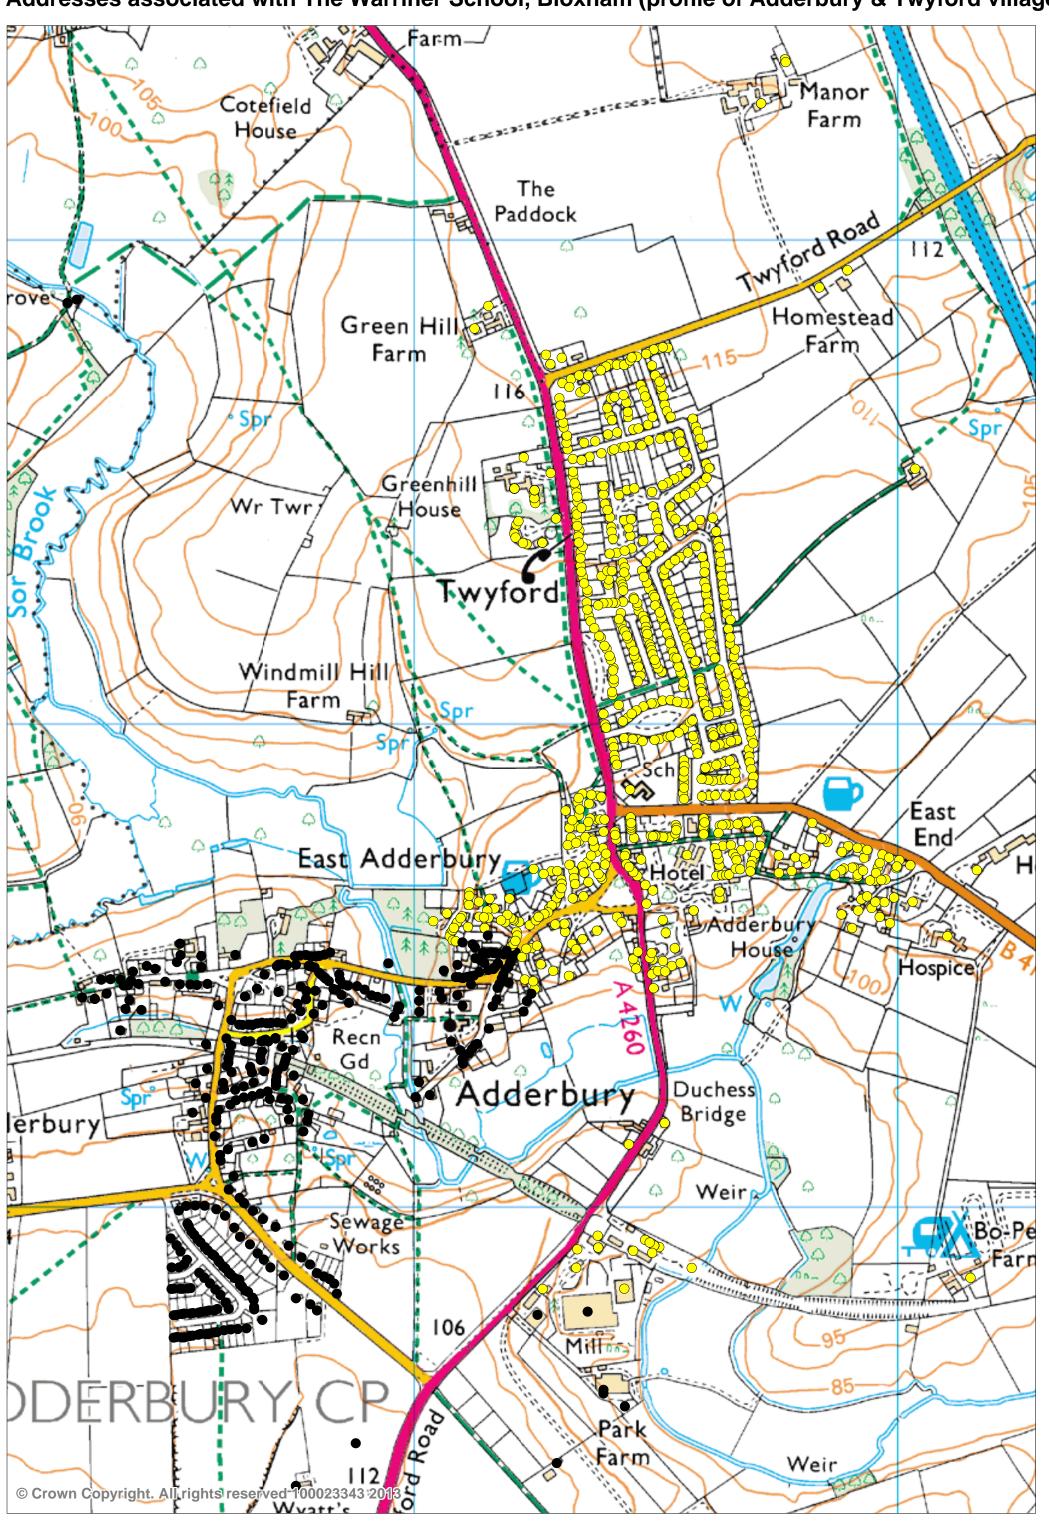

## Key to map

Addresses marked with a black dot are closest to The Warriner School, Bloxham

Addresses marked with a yellow dot are closest to Blessed George Napier Catholic School, Banbury

Addresses marked with an orange dot are closest to Banbury Academy

The first map shows addresses measured to their closest school and takes into account Blessed George Napier Catholic School, Banbury. The second map does not take this school into account.