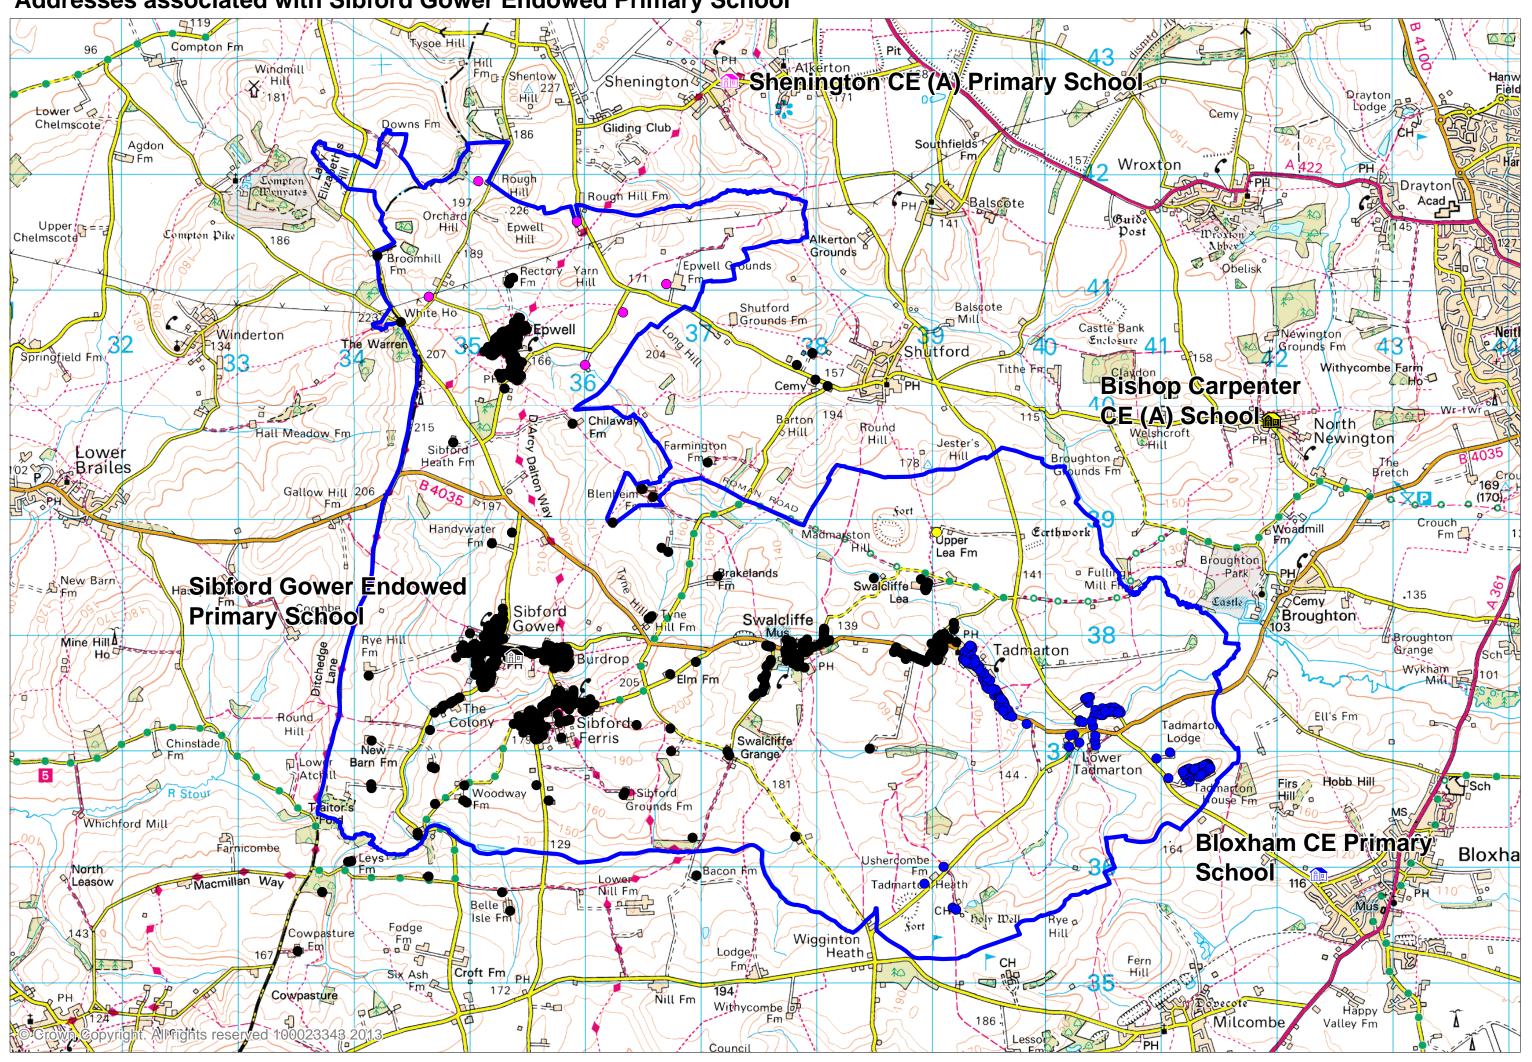

## Addresses associated with Sibford Gower Endowed Primary School

## **Sibford Gower Endowed Primary School**

All addresses within the designated (catchment) area of Sibford Gower Endowed Primary School colour-coded to their nearest primary school and some addresses outside the designated (catchment) area of Sibford Gower Endowed Primary School which are closer to Sibford Gower Endowed Primary School than to any other primary school.

Addresses within the designated (catchment) area:

| lacktriangle | Sibford Gower Endowed Primary School                | 656 |
|--------------|-----------------------------------------------------|-----|
|              | Bishop Carpenter Church of England (Aided) Primary  | 1   |
|              | School, North Newington                             |     |
| •            | Bloxham Church of England Primary School            | 188 |
| •            | Shenington Church of England (Aided) Primary School | 9   |
|              | Total                                               | 854 |

For those addresses outside the designated (catchment) area of Sibford Gower Endowed Primary School which are closest to that school, the designated area schools are:

| <u>unverified</u> designated area of Bishop Carpenter Church of England (Aided) Primary School, North Newington | 9  |
|-----------------------------------------------------------------------------------------------------------------|----|
| Hook Norton Church of England Primary School                                                                    | 8  |
|                                                                                                                 | 17 |