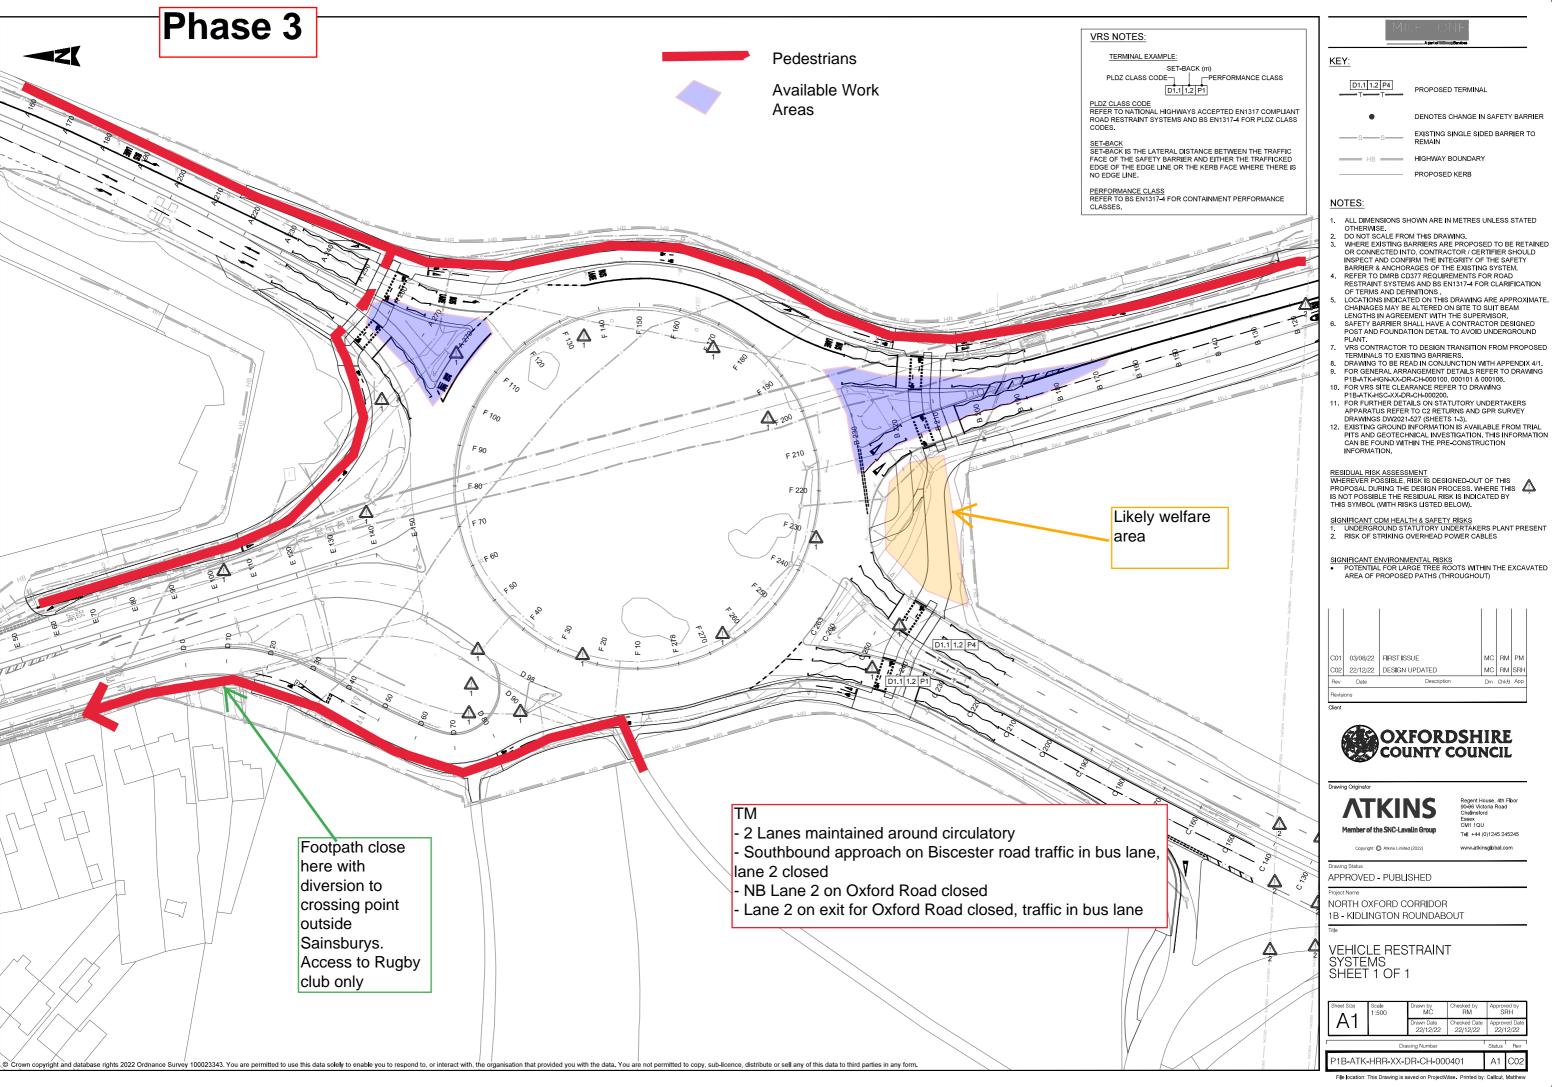

PROPOSED TERMINAL DENOTES CHANGE IN SAFETY BARRIER EXISTING SINGLE SIDED BARRIER TO

AREA OF PROPOSED PATHS (THROUGHOUT)

| C01 | 03/08/22 | FIRST ISSUE    | мс  | RM PM    |
|-----|----------|----------------|-----|----------|
| C02 | 22/12/22 | DESIGN UPDATED | мс  | RM SRH   |
| Rev | Date     | Description    | Drn | Chkd App |



| Sheet Size | Scale<br>1:500 | Drawn by<br>MC         | Checked by<br>RM         | Approved by<br>SRH        |
|------------|----------------|------------------------|--------------------------|---------------------------|
| ΑΙ         |                | Drawn Date<br>22/12/22 | Checked Date<br>22/12/22 | Approved Date<br>22/12/22 |
|            |                |                        |                          |                           |